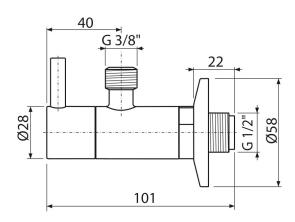

# Warranty

2/3 years \*

- Technical specifications
   Hose connector G 3/8 "
   Thread G 1/2 "