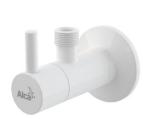

# ARV001B

Angle valve with a filter 1/2"×3/8", round, white

## Application

For installation on plaster
For the connection of deck mounted faucet

- Design compatible with wash-basin trap A400
- Round design
- Material: metal with white-polished finishIncludes dirt filter

### Scope of supply

- Metal rosetteValve