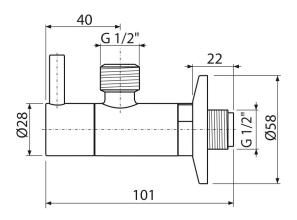

Warranty 2/3 years \*

Technical specifications
Hose connector G 1/2 "
Thread G 1/2 "