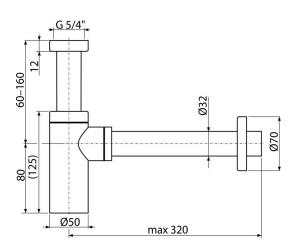

#### **Features**

- Material: brass with white-polished finish
   Connection to waste pipe Ø32 mm

### Scope of supply

- Nut to connect wash-basin waste 5/4"Metal rosette
- Waste and trap body under the plaster