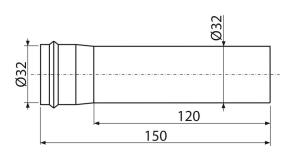

# A4000B

Extension piece DN32, white

### Application

For metal wash-basin wastes and traps

To extend the connection to the washbasin and waste

- Compatible with metal traps Ø32
  Material: brass with white-polished finish

#### Scope of supply

Extension pipe