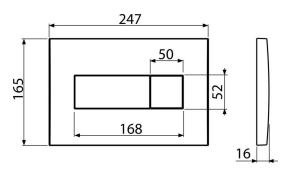

#### Scope of supply

- Template for correct flush plate setup
- Flushing mechanism screws 2 pcs
- Flush plate
- Fixing frame of the flush plate
- Threaded frame clamp 2 pcs