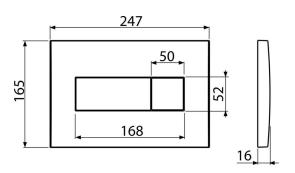

#### Order number, Logistic information

|      |               | Weight                     | Dimensions                  | Quantity           |
|------|---------------|----------------------------|-----------------------------|--------------------|
| Code | EAN           | (piece   packing   palett) | (piece   packing)           | (packing   palett) |
| C371 | 8595580568351 | 0,41   10,32   289,2 kg    | 250×40×175   595×245×395 mm | 25   700 pcs       |