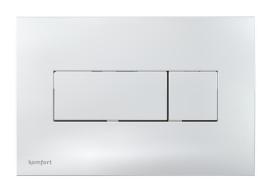

# Flush plate for pre-wall installation systems, chrome-polished

### Features

- Double-acting mechanical flushing
- Compatible for all pre-wall installation systems and cisterns for building into solid walls Alca
- Material: plastic
- Finish: chrome-polished