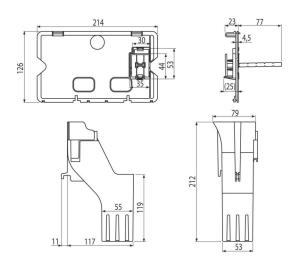

# Order number, Logistic information

|      |               | Weight                     | Dimensions                   | Quantity           |
|------|---------------|----------------------------|------------------------------|--------------------|
| Code | EAN           | (piece   packing   palett) | (piece   packing)            | (packing   palett) |
| P169 | 8595580568405 | 0,19   4,51   146,3 kg     | 220×120×120   595×245×395 mm | 24   672 pcs       |