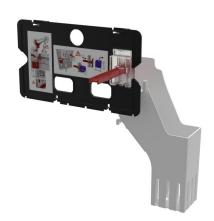

# **Set for inserting WC tablets**

### Application

Cannot be used for remote or touch-free flushing
Can not be used for pre-wall installation systems Slim
For pre-wall installation systems and concealed WC cisterns
For insertion of cleaning tablets into containers

#### Features

- The dispenser can be mounted additionally
- The dispenser is simply inserted into the cistern without a need of using any tools
- Simple tablet insertion into the cistern using the thrower
- Compatible with all Alca pre-wall installation systems and cisterns for building into solid walls
- Material: polypropylene, thermally and chemically resistant, longitudinally welded
- Suitable for all plastic flush plates Alca

# Scope of supply

- Inner board white
- Tablet thrower
- WC tablets dispenser