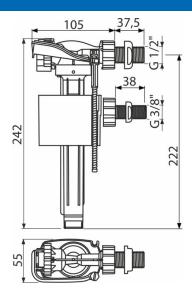

# Technical specifications

- Acoustic group I <20 dB</p>
- Recommended operating pressure 0,5-0,8 MPa
- Working range 0,05-1,6 MPa
- Thread diameter 1/2 "
- Thread diameter 3/8 "