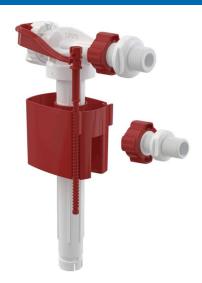

# **C150UNI**

Side inlet fill valve, universal

Application
For installation on the side of the cistern

For pre-wall installation systems

For replacement

Universal valve for plastic and ceramic flushing cisterns

#### Features

- Low sensitivity to the changing pressure in the water main
- Material: POM
- Adjustable water level
- Plastic thread length 38 mm
- Smooth closing without any shocks
- Built-in filter to trap dirt

### Scope of supply

- Bayonet 1/2" with nut
- Bayonet 3/8" with nut
- Strainer for dirt