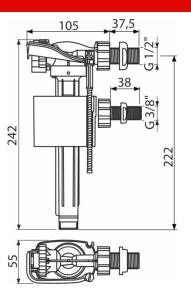

#### Features

Low sensitivity to the changing pressure in the water main
Material: POM

- Adjustable water level
- Plastic thread length 38 mm
- Smooth closing without any shocks
- Built-in filter to trap dirt

Technical specifications

Acoustic group I <20 dB</p>

Recommended operating pressure 0,5-0,8 MPa

• Working range 0,05-1,6 MPa

Thread diameter 1/2 "

Thread diameter 3/8 "

1