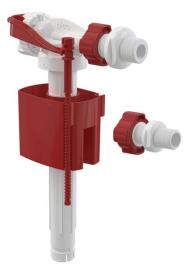

## **A150UNI** Side inlet fill valve, universal

#### Features

Low sensitivity to the changing pressure in the water main
Material: POM

- Adjustable water level
- Plastic thread length 38 mm
- Smooth closing without any shocks
- Built-in filter to trap dirt

### Scope of supply

Bayonet 1/2" with nut

- Bayonet 3/8" with nut
- Strainer for dirt
- Valve