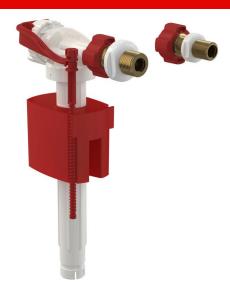

#### Application

For installation on the side of the cistern For pre-wall installation systems

For replacement

Universal valve for plastic and ceramic flushing cisterns

- Metal thread length 38 mm
- Low sensitivity to the changing pressure in the water main
- Material: POM
- Adjustable water level
- Smooth closing without any shocks
- Built-in filter to trap dirt

#### Scope of supply

- Bayonet 1/2" with nut
- Bayonet 3/8" with nut
- Inlet fill valve holder
- Strainer for dirt