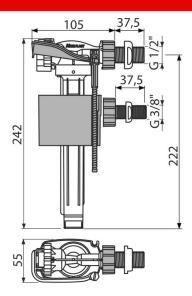

#### Application

For installation on the side of the cistern For pre-wall installation systems

For replacement

Universal valve for plastic and ceramic flushing cisterns

- Metal thread length 38 mm
- Low sensitivity to the changing pressure in the water main
- Material: POM
- Adjustable water level
- Smooth closing without any shocks
- Built-in filter to trap dirt

### **Technical specifications**

- Acoustic group I <20 dB</p>
- Recommended operating pressure 0,5-0,8 MPa
- Working range 0,05-1,6 MPa
- Thread diameter 1/2 '
- Thread diameter 3/8 "