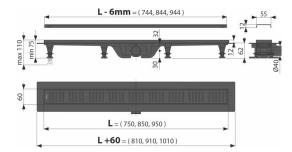

# Order number, Logistic information

| Code            | EAN                  | Weight<br>(piece   packing   palett) | Dimensions<br>(piece   packing) | Quantity<br>(packing   palett) |
|-----------------|----------------------|--------------------------------------|---------------------------------|--------------------------------|
| APZ10BLACK-750M | 8595580570774 750 mm | 1,88   56,26   188,8 kg              | 865×80×145   885×785×415 mm     | 30   90 pcs                    |
| Warranty        | Norms                |                                      | 1                               |                                |
| 2/6 years *     | EN 1253              |                                      |                                 |                                |

### Technical specifications

Total installation height 75-110 mm

Minimum thickness of concrete 62 mm

- Resistance of odour trap against the pressure 640 Pa
- Waste outlet diameter 40 mm

Flow of the inlet grid 28 l/min