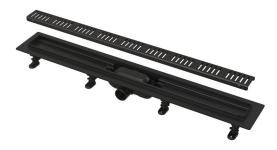

# APZ10BLACK-750M Simple

Shower drain with an edge for perforated grids, black-matt

# Features

- Color: black
- Secure connection to the construction waterproofing system
- The combined odour trap (own protected patent solution) provides protection against the odours from the sewage even after the water dries out from the trap
- Material: polypropylene filled with talc resistant to mechanical, chemical and thermal damage
- Mechanically cleanable trap up to the waste pipe
- They are made of highly durable plastic that resists frost and chemistry
- Grid is included in packaging
- Self-adhesive tape for quality waterproofing
- Installation height from 62 mm
- Adjustable plastic anchoring legs 0–35 mm allowing fast and convenient installation, including the precise setting of the required level
- High resistance against chemicals

#### Scope of supply

- Fixing hardware for anchoring the adjustable legs: screw 4.2×9.5 8 pcs
- Anchoring set: screw  $\emptyset$ 4 8 pcs, 2×38, dowel  $\emptyset$ 8 8 pcs
- Combined odour trap SMART
- Stainless steel perforated grid Simple 10 in matt with a protective film
- Self-adhesive waterproofing tape
- Height adjustable feet 4 pcs
- Linear shower drain