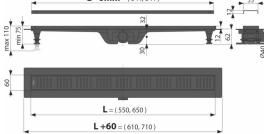

# **Technical specifications**

- Total installation height 75-110 mm
- Minimum thickness of concrete 62 mm
- Resistance of odour trap against the pressure 640 Pa
- Waste outlet diameter 40 mm
- Flow of the inlet grid 28 l/min
- Load class K3 300 kg
- Odor trap combined with a water seal 29 mm