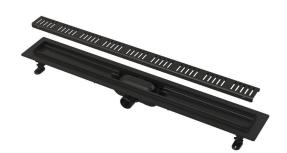

# **APZ10BLACK-650M Simple**

Shower drain with an edge for perforated grids, black-matt

# Scope of supply

- Fixation set for attaching the adjustable legs: screw 4.2×9.5 4 pcs
- Fixation set: screw Ø4 4 pcs, 2×38, dowel Ø8 4 pcs
- Combined odour trap SMART
- Stainless steel perforated grid Simple 10 in matt with a protective film
- Self-adhesive waterproofing tape
- Height adjustable feet 2 pcs
- Linear shower drain