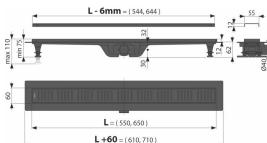

# **Technical specifications**

- Total installation height 75-110 mm
- Minimum thickness of concrete 62 mm
- Resistance of odour trap against the pressure 640 Pa
- Waste outlet diameter 40 mm
- Flow of the inlet grid 28 l/min
- Load class K3 300 kg
- Odor trap combined with a water seal 29 mm