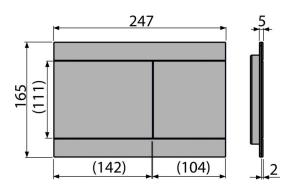

### Order number, Logistic information

|         |               | Weight                     | Dimensions                  | Quantity           |
|---------|---------------|----------------------------|-----------------------------|--------------------|
| Code    | EAN           | (piece   packing   palett) | (piece   packing)           | (packing   palett) |
| FUN-N-P | 8595580571481 | 1,50   15,02   440,5 kg    | 255×85×175   595×245×395 mm | 10   280 pcs       |