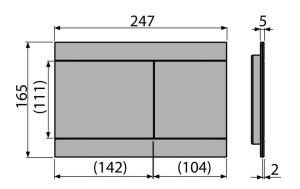

### Order number, Logistic information

|         |               | Weight                     | Dimensions                  | Quantity           |
|---------|---------------|----------------------------|-----------------------------|--------------------|
| Code    | EAN           | (piece   packing   palett) | (piece   packing)           | (packing   palett) |
| FUN-G-P | 8595580571504 | 1,50   15,02   440,5 kg    | 255×85×175   595×245×395 mm | 10   280 pcs       |