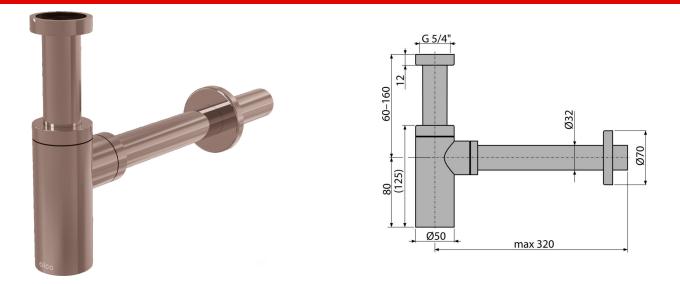

## Wash-basin trap DESIGN DN32, RED GOLD-brushed matt

#### Application

For wash-basin

#### Features

- Material: brass with PVD surface finish
- Connection to waste pipe Ø32 mm
- High scratch resistance

#### Scope of supply

- Nut to connect wash-basin waste 5/4"
- Metal rosette