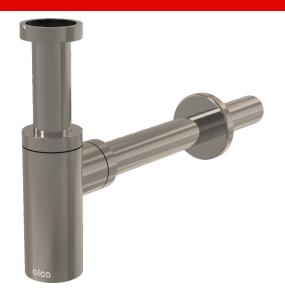

### Wash-basin trap DESIGN DN32, NICKEL-polished

#### For wash-basin

#### **Features**

- Material: brass with PVD surface finish
- Connection to waste pipe Ø32 mm
- High scratch resistance