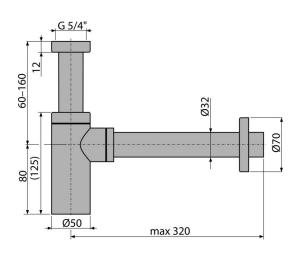

#### **Features**

- Material: brass with PVD surface finish
- Connection to waste pipe Ø32 mm
- High scratch resistance

#### Scope of supply

- Nut to connect wash-basin waste 5/4"
- Metal rosette
- Waste and trap body

#### Order number, Logistic information

|             |               | Weight                     | Dimensions                  | Quantity           |
|-------------|---------------|----------------------------|-----------------------------|--------------------|
| Code        | EAN           | (piece   packing   palett) | (piece   packing)           | (packing   palett) |
| A400-N-P    | 8595580571566 | 0,67   7,99   243,8 kg     | 330×70×150   590×240×390 mm | 12   336 pcs       |
| Warranty    | Norms         |                            |                             |                    |
| 2/3 years * | EN 274        |                            |                             |                    |