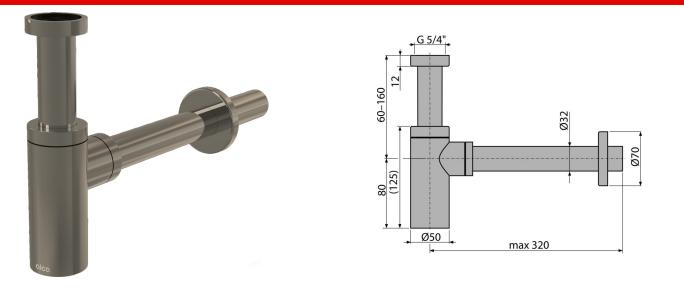

## Wash-basin trap DESIGN DN32, NICKEL-brushed matt

#### Application

For wash-basin

#### Features

- Material: brass with PVD surface finish
- Connection to waste pipe Ø32 mm
- High scratch resistance

#### Scope of supply

- Nut to connect wash-basin waste 5/4"
- Metal rosette

### Waste and trap body