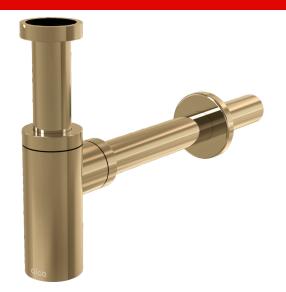

## A400-G-P

## Wash-basin trap DESIGN DN32, GOLD-polished

## Application

#### For wash-basin

## **Features**

- Material: brass with PVD surface finish
- Connection to waste pipe Ø32 mm
- High scratch resistance

#### Scope of supply

- Nut to connect wash-basin waste 5/4"
- Metal rosette
- Waste and trap body