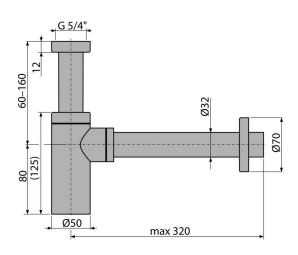

## **Features**

- Material: brass with PVD surface finish
- Connection to waste pipe Ø32 mm
- High scratch resistance

#### Scope of supply

- Nut to connect wash-basin waste 5/4"
- Metal rosette
- Waste and trap body

## Order number, Logistic information

|             |               | Weight                     | Dimensions                  | Quantity           |
|-------------|---------------|----------------------------|-----------------------------|--------------------|
| Code        | EAN           | (piece   packing   palett) | (piece   packing)           | (packing   palett) |
| A400-G-P    | 8595580571580 | 0,67   7,99   243,8 kg     | 330×70×150   590×240×390 mm | 12   336 pcs       |
| Warranty    | Norms         |                            |                             |                    |
| 2/3 years * | EN 274        |                            |                             |                    |