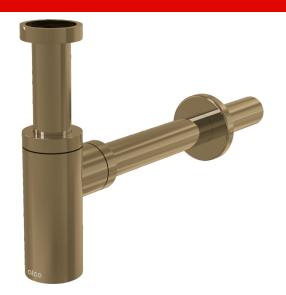

# Wash-basin trap DESIGN DN32, GOLD-brushed matt

### Application

#### For wash-basin

#### **Features**

- Material: brass with PVD surface finish
- Connection to waste pipe Ø32 mm
- High scratch resistance

#### Scope of supply

- Nut to connect wash-basin waste 5/4"
- Metal rosette
- Waste and trap body