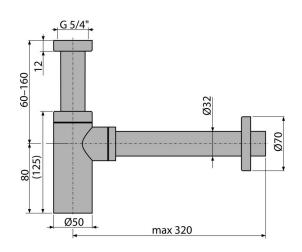

#### **Features**

- Material: brass with PVD surface finish
- Connection to waste pipe Ø32 mm
- High scratch resistance

#### Scope of supply

- Nut to connect wash-basin waste 5/4"
- Metal rosette
- Waste and trap body

# Technical specifications ■ Flow rate 30 l/min