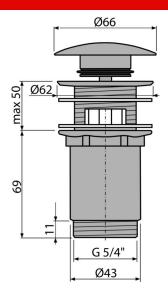

### A392-RG-P

Wash-basin CLICK/CLACK waste 5/4" metal with overflow, big plug, RED GOLD-polished







#### Application

For wash-basin with overflow

#### **Features**

- Long life CLICK/CLACK mechanism
- Material: metal with PVD finish
- The surface is resistant to mechanical damage
- Easy clean trap thanks to completely removable waste outlet
- Thread for connection to wash-basin trap 5/4"

#### Scope of supply

- Waste outlet wrench 5/4"
- Silicone gasket 2 pcs
- Shower waste body
- Plug with surface finish RED GOLD-polished

#### Order number, Logistic information

|           |               | Weight                     | Dimensions                 | Quantity           |
|-----------|---------------|----------------------------|----------------------------|--------------------|
| Code      | EAN           | (piece   packing   palett) | (piece   packing)          | (packing   palett)