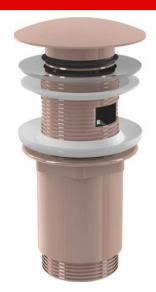

### A392-RG-P

Wash-basin CLICK/CLACK waste 5/4" metal with overflow, big plug, RED GOLD-polished

#### **Features**

- Long life CLICK/CLACK mechanism
- Material: metal with PVD finish
- The surface is resistant to mechanical damage
- Easy clean trap thanks to completely removable waste outlet
- Thread for connection to wash-basin trap 5/4"

#### Scope of supply

- Waste outlet wrench 5/4"
- Silicone gasket 2 pcs
- Shower waste body
- Plug with surface finish RED GOLD-polished