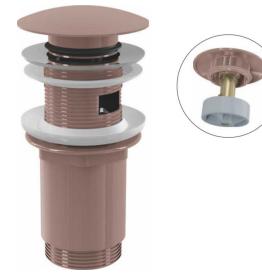

# A392-RG-B

Wash-basin CLICK/CLACK waste 5/4" metal with overflow, big plug, RED GOLD-brushed matt

#### Features

- Long life CLICK/CLACK mechanism
- Material: metal with PVD finish
- The surface is resistant to mechanical damage
- Easy clean trap thanks to completely removable waste outlet
- Thread for connection to wash-basin trap 5/4"

### Scope of supply

- Waste outlet wrench 5/4"
- Silicone gasket 2 pcs
- Shower waste body
- Plug with surface finish RED GOLD-brushed matt