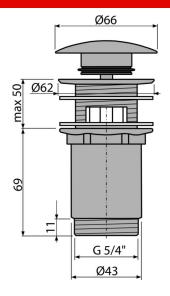

# alca

# A392-RG-B

Wash-basin CLICK/CLACK waste 5/4" metal with overflow, big plug, RED GOLD-brushed matt





# Application

For wash-basin with overflow

#### Features

- Long life CLICK/CLACK mechanism
- Material: metal with PVD finish
- The surface is resistant to mechanical damage
- Easy clean trap thanks to completely removable waste outlet
- Thread for connection to wash-basin trap 5/4"

### Scope of supply

- Waste outlet wrench 5/4"
- Silicone gasket 2 pcs
- Shower waste body
- Plug with surface finish RED GOLD-brushed matt

## Order number, Logistic information

|             |               | Weight                     | Dimensions                 | Quantity           |
|-------------|---------------|----------------------------|----------------------------|--------------------|
| Code        | EAN           | (piece   packing   palett) | (piece   packing)          | (packing   palett)