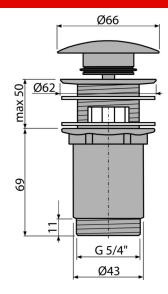

## A392-N-P

### Wash-basin CLICK/CLACK waste 5/4" metal with overflow, big plug, NICKEL-polished







#### Application

For wash-basin with overflow

#### **Features**

- Long life CLICK/CLACK mechanism
- Material: metal with PVD finish
- The surface is resistant to mechanical damage
- Easy clean trap thanks to completely removable waste outlet
- Thread for connection to wash-basin trap 5/4"

#### Scope of supply

- Waste outlet wrench 5/4"
- Silicone gasket 2 pcs
- Shower waste body
- Plug with surface finish NICKEL-polished

#### Order number, Logistic information

|          |               | Weight                     | Dimensions                 | Quantity           |
|----------|---------------|----------------------------|----------------------------|--------------------|
| Code     | EAN           | (piece   packing   palett) | (piece   packing)          | (packing   palett) |
|