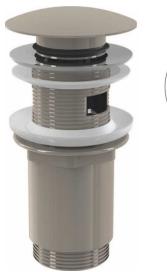

### Wash-basin CLICK/CLACK waste 5/4" metal with overflow, big plug, NICKEL-polished

#### Application

For wash-basin with overflow

#### **Features**

- Long life CLICK/CLACK mechanism
- Material: metal with PVD finish
- The surface is resistant to mechanical damage
- Easy clean trap thanks to completely removable waste outlet
- Thread for connection to wash-basin trap 5/4"

#### Scope of supply

- Waste outlet wrench 5/4"
- Silicone gasket 2 pcs
- Shower waste body
- Plug with surface finish NICKEL-polished