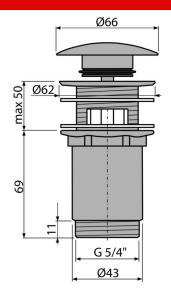

# alca

## A392-<mark>N-B</mark>

Wash-basin CLICK/CLACK waste 5/4" metal with overflow, big plug, NICKEL-brushed matt





### Application

For wash-basin with overflow

#### Features

- Long life CLICK/CLACK mechanism
- Material: metal with PVD finish
- The surface is resistant to mechanical damage
- Easy clean trap thanks to completely removable waste outlet
- Thread for connection to wash-basin trap 5/4"

#### Scope of supply

- Waste outlet wrench 5/4"
- Silicone gasket 2 pcs
- Shower waste body
- Plug with surface finish NICKEL-brushed matt

#### Order number, Logistic information

|             |               | Weight                     | Dimensions                 | Quantity           |
|-------------|---------------|----------------------------|----------------------------|--------------------|
| Code        | EAN           | (piece   packing   palett) | (piece   packing)          | (packing   pale