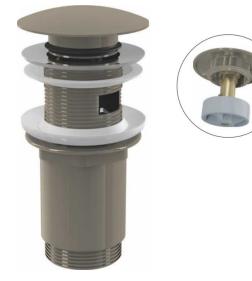

## A392-<mark>N-B</mark>

Wash-basin CLICK/CLACK waste 5/4" metal with overflow, big plug, NICKEL-brushed matt

#### Features

- Long life CLICK/CLACK mechanism
- Material: metal with PVD finish
- The surface is resistant to mechanical damage
- Easy clean trap thanks to completely removable waste outlet
- Thread for connection to wash-basin trap 5/4"

#### Scope of supply

- Waste outlet wrench 5/4"
- Silicone gasket 2 pcs
- Shower waste body
- Plug with surface finish NICKEL-brushed matt