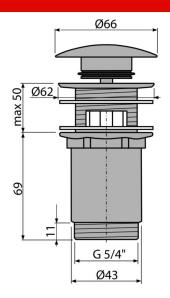

## A392-G-P

### Wash-basin CLICK/CLACK waste 5/4" metal with overflow, big plug, GOLD-polished







#### Application

#### For wash-basin with overflow

#### **Features**

- Long life CLICK/CLACK mechanism
- Material: metal with PVD finish
- The surface is resistant to mechanical damage
- Easy clean trap thanks to completely removable waste outlet
- Thread for connection to wash-basin trap 5/4"

#### Scope of supply

- Waste outlet wrench 5/4"
- Silicone gasket 2 pcs
- Shower waste body
- Plug with surface finish GOLD-polished

#### Order number, Logistic information

|          |               | Weight                     | Dimensions                 | Quantity           |
|----------|---------------|----------------------------|----------------------------|--------------------|
| Code     | EAN           | (piece   packing   palett) | (piece   packing)          | (packing   palett) |