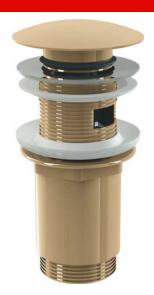

### Wash-basin CLICK/CLACK waste 5/4" metal with overflow, big plug, GOLD-polished

#### For wash-basin with overflow

#### **Features**

- Long life CLICK/CLACK mechanism
- Material: metal with PVD finish
- The surface is resistant to mechanical damage
- Easy clean trap thanks to completely removable waste outlet
- Thread for connection to wash-basin trap 5/4"

#### Scope of supply

- Waste outlet wrench 5/4"
- Silicone gasket 2 pcs
- Shower waste body
- Plug with surface finish GOLD-polished