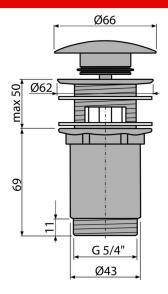

## A392-G-B

Wash-basin CLICK/CLACK waste 5/4" metal with overflow, big plug, GOLD-brushed matt







#### Application

For wash-basin with overflow

#### **Features**

- Long life CLICK/CLACK mechanism
- Material: metal with PVD finish
- The surface is resistant to mechanical damage
- Easy clean trap thanks to completely removable waste outlet
- Thread for connection to wash-basin trap 5/4"

#### Scope of supply

- Waste outlet wrench 5/4"
- Silicone gasket 2 pcs
- Shower waste body
- Plug with surface finish GOLD-brushed matt

### Order number, Logistic information

| Management | Managa        |                            |                            |                    |
|------------|---------------|----------------------------|----------------------------|--------------------|
| A392-G-B   | 8595580571672 | 0,41   12,36   395,4 kg    | 150×75×75   390×240×300 mm | 30   960 pcs