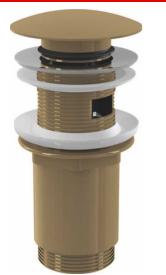

## A392-G-B

Wash-basin CLICK/CLACK waste 5/4" metal with overflow, big plug, GOLD-brushed matt

#### **Features**

- Long life CLICK/CLACK mechanism
- Material: metal with PVD finish
- The surface is resistant to mechanical damage
- Easy clean trap thanks to completely removable waste outlet
- Thread for connection to wash-basin trap 5/4"

#### Scope of supply

- Waste outlet wrench 5/4"
- Silicone gasket 2 pcs
- Shower waste body
- Plug with surface finish GOLD-brushed matt