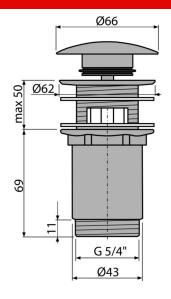

# alca

## A392-GM-P

Wash-basin CLICK/CLACK waste 5/4" metal with overflow, big plug, GUN METAL-polished





### Application

For wash-basin with overflow

#### Features

- Long life CLICK/CLACK mechanism
- Material: metal with PVD finish
- The surface is resistant to mechanical damage
- Easy clean trap thanks to completely removable waste outlet
- Thread for connection to wash-basin trap 5/4"

#### Scope of supply

- Waste outlet wrench 5/4"
- Silicone gasket 2 pcs
- Shower waste body
- Plug with surface finish GUN METAL-polished

#### Order number, Logistic information

|             |               | Weight                     | Dimensions                 | Quantity           |
|-------------|---------------|----------------------------|----------------------------|--------------------|
| Code        | EAN           | (piece   packing   palett) | (piece   packing)          | (packing   palet