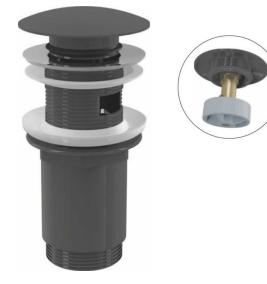

## A392-GM-P

Wash-basin CLICK/CLACK waste 5/4" metal with overflow, big plug, GUN METAL-polished

#### Features

- Long life CLICK/CLACK mechanism
- Material: metal with PVD finish
- The surface is resistant to mechanical damage
- Easy clean trap thanks to completely removable waste outlet
- Thread for connection to wash-basin trap 5/4"

#### Scope of supply

- Waste outlet wrench 5/4"
- Silicone gasket 2 pcs
- Shower waste body
- Plug with surface finish GUN METAL-polished