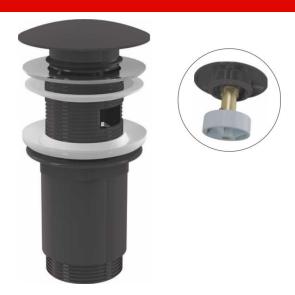

# A392-GM-B

Wash-basin CLICK/CLACK waste 5/4" metal with overflow, big plug, GUN METAL-brushed matt

#### **Features**

- Long life CLICK/CLACK mechanism
- Material: metal with PVD finish
- The surface is resistant to mechanical damage
- Easy clean trap thanks to completely removable waste outlet
- Thread for connection to wash-basin trap 5/4"

#### Scope of supply

- Waste outlet wrench 5/4"
- Silicone gasket 2 pcs
- Shower waste body
- Plug with surface finish GUN METAL-brushed matt