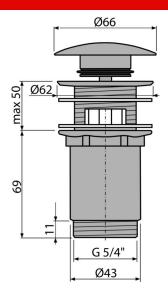

# A392-GM-B

Wash-basin CLICK/CLACK waste 5/4" metal with overflow, big plug, GUN METAL-brushed matt





#### Application

For wash-basin with overflow

#### **Features**

- Long life CLICK/CLACK mechanism
- Material: metal with PVD finish
- The surface is resistant to mechanical damage
- Easy clean trap thanks to completely removable waste outlet
- Thread for connection to wash-basin trap 5/4"

#### Scope of supply

- Waste outlet wrench 5/4"
- Silicone gasket 2 pcs
- Shower waste body
- Plug with surface finish GUN METAL-brushed matt

## Order number, Logistic information

|           |               | Weight                     | Dimensions                 | Quantity           |
|-----------|---------------|----------------------------|----------------------------|--------------------|
| Code      | EAN           | (piece   packing   palett) | (piece   packing)          | (packing   pale