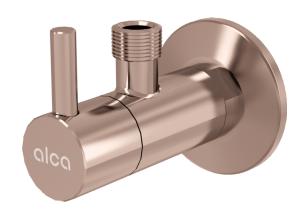

# ARV001-RG-P

Angle valve with a filter 1/2"×3/8", RED GOLD-polished

#### Features

- Design compatible with wash-basin trap A400-RG-P
- Round design
- Material: metal with PVD surface finish
- Includes dirt filter

#### Scope of supply

- Metal rosette
- Valve