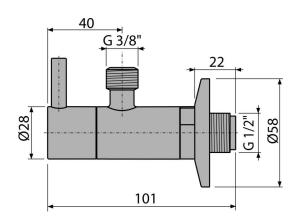

# ARV001-RG-P

Angle valve with a filter 1/2"×3/8", RED GOLD-polished





### Application

For installation on plaster

For the connection of deck mounted faucet

#### Features

- Design compatible with wash-basin trap A400-RG-P
- Round design
- Material: metal with PVD surface finish
- Includes dirt filter

#### Scope of supply

- Metal rosette
- Valve

## Order number, Logistic information

|             |               | Weight                     | Dimensions                 | Quantity           |
|-------------|---------------|----------------------------|----------------------------|--------------------|
| Code        | EAN           | (piece   packing   palett) | (piece   packing)          | (packing   palett) |
| ARV001-RG-P | 8595580571702 | 0,23   13,80   406,4 kg    | 150×45×65   390×240×300 mm | 60   1680 pcs      |

# Warranty

2/3 years \*

# Tec