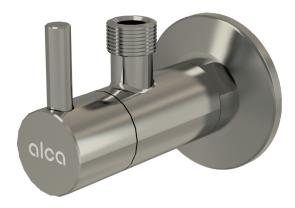

## ARV001-N-P

Angle valve with a filter 1/2"×3/8", NICKEL-polished

#### Features

- Design compatible with wash-basin trap A400-N-P
- Round design
- Material: metal with PVD surface finish
  Includes dirt filter

#### Scope of supply

Metal rosetteValve