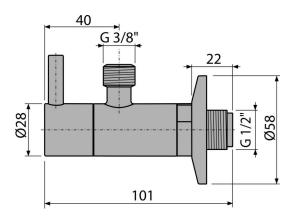

Warranty 2/3 years \*

- Technical specifications
- Hose connector G 3/8 "
- Thread G 1/2 "