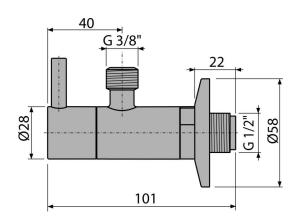

# Warranty

2/3 years \*

- Technical specifications
  Hose connector G 3/8 "
- Thread G 1/2 "