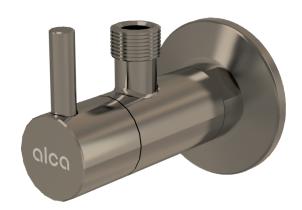

# ARV001-N-B

Angle valve with a filter 1/2"×3/8", NICKEL-brushed matt

### Application

For installation on plaster

For the connection of deck mounted faucet

- Design compatible with wash-basin trap A400-N-B
- Round design
- Material: metal with PVD surface finish
- Includes dirt filter

### Scope of supply

- Metal rosetteValve