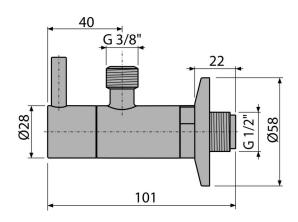

# ARV001-G-P

Angle valve with a filter 1/2"×3/8", GOLD-polished





### Application

For installation on plaster

For the connection of deck mounted faucet

#### Features

- Design compatible with wash-basin trap A400-G-P
- Round design
- Material: metal with PVD surface finish
- Includes dirt filter

#### Scope of supply

- Metal rosette
- Valve

## Order number, Logistic information

|            |               | Weight                     | Dimensions                 | Quantity           |
|------------|---------------|----------------------------|----------------------------|--------------------|
| Code       | EAN           | (piece   packing   palett) | (piece   packing)          | (packing   palett) |
| ARV001-G-P | 8595580571740 | 0,23   13,80   406,4 kg    | 150×45×65   390×240×300 mm | 60   1680 pcs      |

# Warranty

2/3 years \*

# Technica