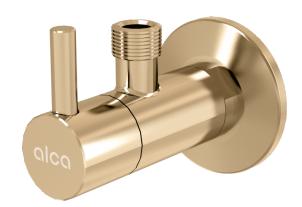

# ARV001-G-P

Angle valve with a filter 1/2"×3/8", GOLD-polished

#### Features

- Design compatible with wash-basin trap A400-G-P
- Round design
- Material: metal with PVD surface finish
- Includes dirt filter

#### Scope of supply

- Metal rosette
- Valve