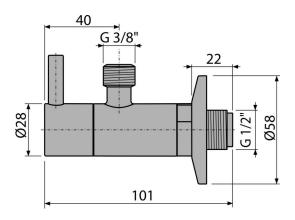

Warranty 2/3 years \*

- Technical specifications Hose connector G 3/8 "
- Thread G 1/2 "