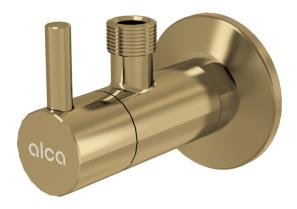

## **ARV001-G-B**

Angle valve with a filter 1/2"×3/8", GOLD-brushed matt

#### Features

- Design compatible with wash-basin trap A400-G-B
- Round design
- Material: metal with PVD surface finish
  Includes dirt filter

#### Scope of supply

Metal rosetteValve