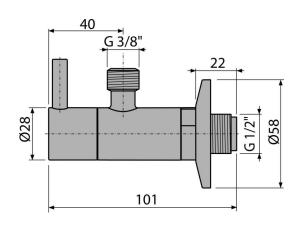

# ARV001-GM-P

Angle valve with a filter 1/2"×3/8", GUN METAL-polished





### Application

For installation on plaster

For the connection of deck mounted faucet

#### Features

- Design compatible with wash-basin trap A400-GM-P
- Round design
- Material: metal with PVD surface finish
- Includes dirt filter

#### Scope of supply

- Metal rosette
- Valve

## Order number, Logistic information

|             |               | Weight                     | Dimensions                 | Quantity           |
|-------------|---------------|----------------------------|----------------------------|--------------------|
| Code        | EAN           | (piece   packing   palett) | (piece   packing)          | (packing   palett) |
| ARV001-GM-P | 8595580571764 | 0,23   13,80   406,4 kg    | 150×45×65   390×240×300 mm | 60   1680 pcs      |

# Warranty

2/3 years \*

# Tec