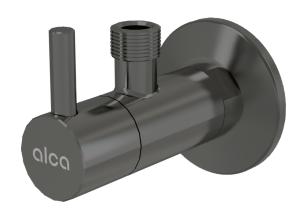

# ARV001-GM-P

Angle valve with a filter 1/2"×3/8", GUN METAL-polished

#### Features

- Design compatible with wash-basin trap A400-GM-P
- Round design
- Material: metal with PVD surface finish
- Includes dirt filter