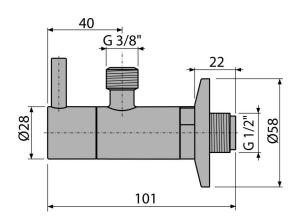

# ARV001-GM-B

Angle valve with a filter 1/2"×3/8", GUN METAL-brushed matt





### Application

For installation on plaster

For the connection of deck mounted faucet

#### Features

- Design compatible with wash-basin trap A400-GM-B
- Round design
- Material: metal with PVD surface finish
- Includes dirt filter

#### Scope of supply

- Metal rosette
- Valve

## Order number, Logistic information

|             |               | Weight                     | Dimensions                 | Quantity           |
|-------------|---------------|----------------------------|----------------------------|--------------------|
| Code        | EAN           | (piece   packing   palett) | (piece   packing)          | (packing   palett) |
| ARV001-GM-B | 8595580571771 | 0,23   13,80   406,4 kg    | 150×45×65   390×240×300 mm | 60   1680 pcs      |

# Warranty

2/3 years \*

# Tec