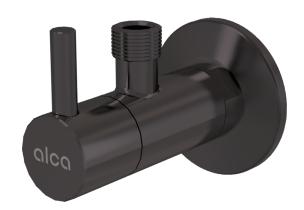

# ARV001-GM-B

Angle valve with a filter 1/2"×3/8", GUN METAL-brushed matt

#### Features

- Design compatible with wash-basin trap A400-GM-B
- Round design
- Material: metal with PVD surface finish
- Includes dirt filter

#### Scope of supply

- Metal rosette
- Valve