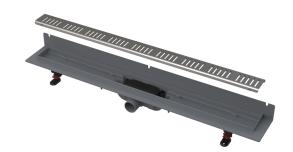

# APZ30-650M Wall

Shower drain with an edge for perforated grids and fixed vertical flange to the wall

## Scope of supply

- Fixation set: screw  $\emptyset 4$  4 pcs, 2×38, dowel  $\emptyset 8$  4 pcs, screw  $\emptyset 4$ ,2×38 3 pcs, dowel Ø8 – 3 pcs
- Combined odour trap SMART
- Stainless steel perforated grid Simple 10 in matt with a protective film
- Self-adhesive waterproofing tape
- Height adjustable feet 2 pcs
- Linear shower drain