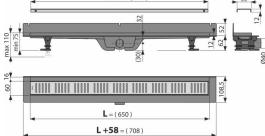

### Order number, Logistic information

|            |                      | Weight                     | Dimensions                   | Quantity           |
|------------|----------------------|----------------------------|------------------------------|--------------------|
| Code       | EAN                  | (piece   packing   palett) | (piece   packing)            | (packing   palett) |
| APZ30-650M | 8595580571832 650 mm | 1,99   59,79   199,4 kg    | 723×132×169   735×822×373 mm | 30   90 pcs        |

#### Norms EN 1253

- **Technical specifications** Total installation height 75-110 mm
- Minimum thickness of concrete 62 mm
- Resistance of odour trap against the pressure 640 Pa
- Waste outlet diameter 40 mm
- Flow of the inlet grid 28 l/min
- Load class K3 300 kg
- Odor trap combined with a water seal 29 mm