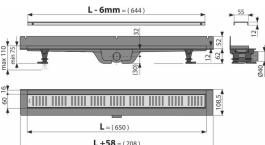

### Order number, Logistic information

|            |                      | Weight                     | Dimensions                   | Quantity           |
|------------|----------------------|----------------------------|------------------------------|--------------------|
| Code       | EAN                  | (piece   packing   palett) | (piece   packing)            | (packing   palett) |
| APZ30-650M | 8595580571832 650 mm | 1,99   59,79   199,4 kg    | 723×132×169   735×822×373 mm | 30   90 pcs        |

#### Norms EN 1253

- **Technical specifications** Total installation height 75-110 mm
- Minimum thickness of concrete 62 mm
- Resistance of odour trap against the pressure 640 Pa
- Waste outlet diameter 40 mm
- Flow of the inlet grid 28 l/min
- Load class K3 300 kg
- Odor trap combined with a water seal 29 mm