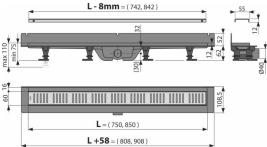

# **Technical specifications**

- Total installation height 75-110 mm
- Minimum thickness of concrete 62 mm
- Resistance of odour trap against the pressure 640 Pa
- Waste outlet diameter 40 mm
- Flow of the inlet grid 28 l/min
- Load class K3 300 kg
- Odor trap combined with a water seal 29 mm

### Order number, Logistic information

|            |                      | Weight                     | Dimensions                   | Quantity           |
|------------|----------------------|----------------------------|------------------------------|--------------------|
| Code       | EAN                  | (piece   packing   palett) | (piece   packing)            | (packing   palett) |
| APZ30-750M | 8595580571856 750 mm | 2,17   65,20   215,6 kg    | 823×132×169   835×822×373 mm | 30   90 pcs        |