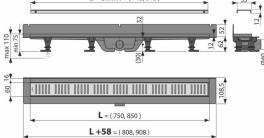

# **Technical specifications**

- Total installation height 75-110 mm
- Minimum thickness of concrete 62 mm
- Resistance of odour trap against the pressure 640 Pa
- Waste outlet diameter 40 mm
- Flow of the inlet grid 28 l/min
- Load class K3 300 kg
- Odor trap combined with a water seal 29 mm

### Order number, Logistic information

|            |                      | Weight                     | Dimensions                   | Quantity           |
|------------|----------------------|----------------------------|------------------------------|--------------------|
| Code       | EAN                  | (piece   packing   palett) | (piece   packing)            | (packing   palett) |
| APZ30-750M | 8595580571856 750 mm | 2,17   65,20   215,6 kg    | 823×132×169   835×822×373 mm | 30   90 pcs        |