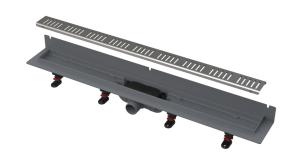

## APZ30-750M Wall

Shower drain with an edge for perforated grids and fixed vertical flange to the wall

## Scope of supply

- Fixation set: screw  $\emptyset 4$  4 pcs, 2×38, dowel  $\emptyset 8$  8 pcs, screw  $\emptyset 4$ ,2×38 3 pcs, dowel Ø8 – 3 pcs
- Combined odour trap SMART
- Stainless steel perforated grid Simple 10 in matt with a protective film
- Self-adhesive waterproofing tape
- Height adjustable feet 4 pcs
- Linear shower drain