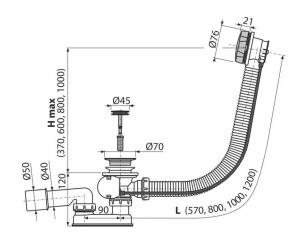

#### Features

- The length of the bathtub trap 57 cm
- Overflow flexi pipe
- Closing waste by pop-up mechanism
- Bath waste and overflow system
- Wet odour trap with swivel elbow

### **Technical specifications**

- Resistance of odour trap against the pressure 588 Pa
- Flow rate 51,6 l/min
- Overflow flow rate 42 l/min
- Thermal resistance 95 °C
- Odour trap 50 mm