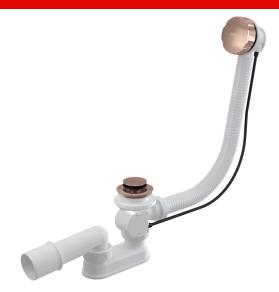

## Bath pop-up waste and trap, RED GOLD-polished

#### Features

- The length of the bathtub trap 57 cm
- Overflow flexi pipe
- Closing waste by pop-up mechanism
- Bath waste and overflow system
- Wet odour trap with swivel elbow

#### Scope of supply

- Metal outlet grid with PVD surface finish
- Metal control knob with PVD surface finish
- Metal plug with PVD surface finish
- Assembly kit
- Waste and trap body with overflow
- Odour trap of polypropylene, thermally and chemically resistant, longitudinally