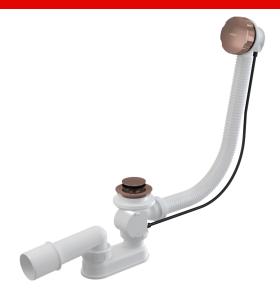

## Bath pop-up waste and trap, RED GOLD-brushed matt

#### Features

- The length of the bathtub trap 57 cm
- Overflow flexi pipe
- Closing waste by pop-up mechanism
- Bath waste and overflow system
- Wet odour trap with swivel elbow

#### Scope of supply

- Metal outlet grid with PVD surface finish
- Metal control knob with PVD surface finish
- Metal plug with PVD surface finish
- Assembly kit
- Waste and trap body with overflow
- Odour trap of polypropylene, thermally and chemically resistant, longitudinally