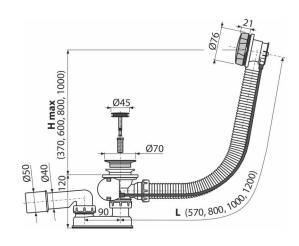

# Application

To drain the water from the bath to the waste For bathtubs with drain outlet Ø52 mm For standard size bathtubs

#### Features

- The length of the bathtub trap 57 cm
- Overflow flexi pipe
- Closing waste by pop-up mechanism
- Bath waste and overflow system
- Wet odour trap with swivel elbow

### **Technical specifications**

- Resistance of odour trap against the pressure 588 Pa
- Flow rate 51,6 l/min
- Overflow flow rate 42 l/min
- Thermal resistance 95 °C
- Odour trap 50 mm