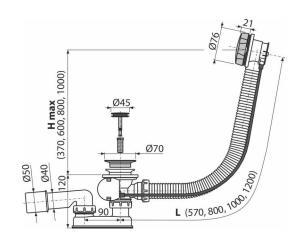

#### Features

- The length of the bathtub trap 57 cm
- Overflow flexi pipe
- Closing waste by pop-up mechanism
- Bath waste and overflow system
- Wet odour trap with swivel elbow

### Order number, Logistic information

|          |               | Weight                     | Dimensions                  | Quantity           |
|----------|---------------|----------------------------|-----------------------------|--------------------|
| Code     | EAN           | (piece   packing   palett) | (piece   packing)           | (packing   palett) |
| A55K-G-P | 8595580571900 | 0,77   15,40   266,3 kg    | 380×85×145   595×435×395 mm | 20   320 pcs       |

### **Technical specifications**

- Resistance of odour trap against the pressure 588 Pa
- Flow rate 51,6 l/min
- Overflow flow rate 42 l/min
- Thermal resistance 95 °C
- Odour trap 50 mm