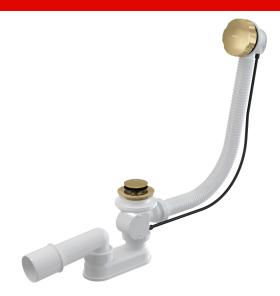

## Bath pop-up waste and trap, GOLD-polished

### Application

To drain the water from the bath to the waste For bathtubs with drain outlet Ø52 mm For standard size bathtubs

#### Features

- The length of the bathtub trap 57 cm
- Overflow flexi pipe
- Closing waste by pop-up mechanism
- Bath waste and overflow system
- Wet odour trap with swivel elbow

#### Scope of supply

- Metal outlet grid with PVD surface finish
- Metal control knob with PVD surface finish
- Metal plug with PVD surface finish
- Assembly kit
- Waste and trap body with overflow
- Odour trap of polypropylene, thermally and chemically resistant, longitudinally