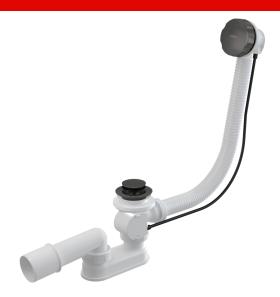

### Bath pop-up waste and trap, GUN METAL-polished

#### Application

To drain the water from the bath to the waste For bathtubs with drain outlet Ø52 mm For standard size bathtubs

#### Features

- The length of the bathtub trap 57 cm
- Overflow flexi pipe
- Closing waste by pop-up mechanism
- Bath waste and overflow system
- Wet odour trap with swivel elbow

#### Scope of supply

- Metal outlet grid with PVD surface finish
- Metal control knob with PVD surface finish
- Metal plug with PVD surface finish
- Assembly kit
- Waste and trap body with overflow
- Profiled seal
- Odour trap of polypropylene, thermally and chemically resistant, longitudinally welded