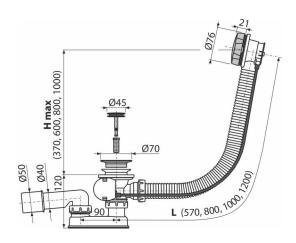

#### Application

To drain the water from the bath to the waste For bathtubs with drain outlet Ø52 mm For standard size bathtubs

#### Features

- The length of the bathtub trap 57 cm
- Overflow flexi pipe
- Closing waste by pop-up mechanism
- Bath waste and overflow system
- Wet odour trap with swivel elbow

2/3 years \*

Technical specifications

Resistance of odour trap against the pressure 588 Pa 

Flow rate 51,6 l/min

• Overflow flow rate 42 l/min

- Thermal resistance 95 °C
- . Odour trap 50 mm