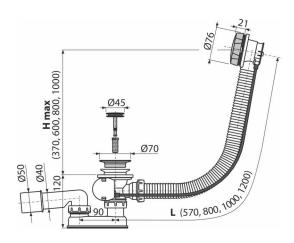

#### Features

- The length of the bathtub trap 57 cm
- Overflow flexi pipe
- Closing waste by pop-up mechanism
- Bath waste and overflow system
- Wet odour trap with swivel elbow

2/3 years \*

Technical specifications

Resistance of odour trap against the pressure 588 Pa 

Flow rate 51,6 l/min

• Overflow flow rate 42 l/min

- Thermal resistance 95 °C
- . Odour trap 50 mm