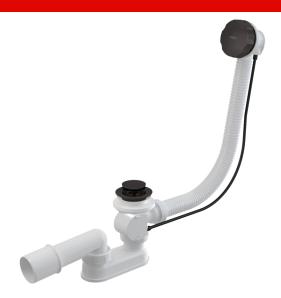

### Bath pop-up waste and trap, GUN METAL-brushed matt

#### Application

To drain the water from the bath to the waste For bathtubs with drain outlet Ø52 mm For standard size bathtubs

#### Features

- The length of the bathtub trap 57 cm
- Overflow flexi pipe
- Closing waste by pop-up mechanism
- Bath waste and overflow system
- Wet odour trap with swivel elbow

#### Scope of supply

- Metal outlet grid with PVD surface finish
- Metal control knob with PVD surface finish
- Metal plug with PVD surface finish
- Assembly kit
- Waste and trap body with overflow
- Profiled seal
- Odour trap of polypropylene, thermally and chemically resistant, longitudinally welded