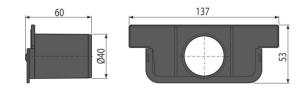

#### Order number, Logistic information

|             |               | Weight                     | Dimensions                 | Quantity           |
|-------------|---------------|----------------------------|----------------------------|--------------------|
| Code        | EAN           | (piece   packing   palett) | (piece   packing)          | (packing   palett) |
| AVZ-P018    | 8595580572587 | 0,05   1,59   64,5 kg      | 137×53×60   590×390×240 mm | 30   840 pcs       |
| Warranty    | Norms         |                            |                            |                    |
| 2/2 years * | EN 476        |                            |                            |                    |