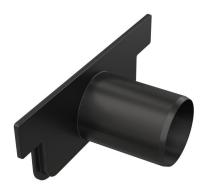

## AVZ-P018 Low

End cap to close the drain channel with inlet DN40

#### Application

For connecting an inlet pipe of DN40 For low outdoor drains

For closing off the end of the low drain channel

### Scope of supply

Water stopper with inlet pipe DN40