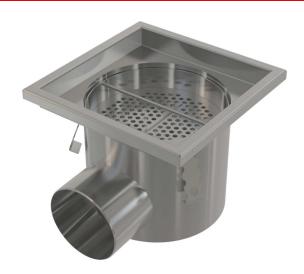

### Industrial point drain 200×200, stainless steel AISI 304

#### **Features**

- Floor drain material: stainless steel 1.5 mm, DIN 1.4301
- Strong anchoring in concrete with simply adjustable legs and side anchors
- Adjustable feet
- Industrial drain made of stainless steel (heat treated by pickling and passivation), this process guarantees that the stainless steel even after several years keeps its properties and reliable operation

### Scope of supply

- Strainer to capture the dirt
- Adjustable feet 4 pcs
- Sealings 1 pc
- Floor drain
- Odour trap