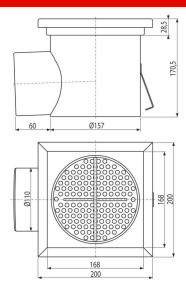

### Order number, Logistic information

|           |               | Weight                     | Dimensions                   | Quantity           |
|-----------|---------------|----------------------------|------------------------------|--------------------|
| Code      | EAN           | (piece   packing   palett) | (piece   packing)            | (packing   palett) |
| APR4-1111 | 8595580573416 | 3,75   3,75   - kg         | 217×171×200   217×171×200 mm | 1   - pc           |