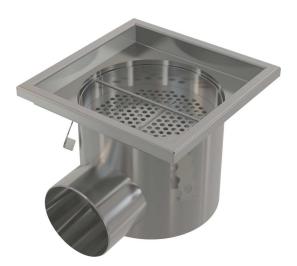

## **APR4-1121**

Industrial point drain 200×200, stainless steel AISI 316L

#### Features

- Floor drain material: stainless steel 1.5 mm, DIN 1.4404
- Strong anchoring in concrete with simply adjustable legs and side anchors •
- Adjustable feet
- Industrial drain made of stainless steel (heat treated by pickling and passivation), this process guarantees that the stainless steel even after several years keeps its properties and reliable operation

#### High flow rate

- Scope of supply
- Strainer to capture the dirt
- Adjustable feet 4 pcs
- Sealings 1 pc
- Floor drain
- Odour trap