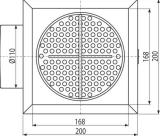

#### Order number, Logistic information

|             |               | Weight                     | Dimensions                   | Quantity           |
|-------------|---------------|----------------------------|------------------------------|--------------------|
| Code        | EAN           | (piece   packing   palett) | (piece   packing)            | (packing   palett) |
| APR4-1121   | 8595580573447 | 3,75   3,75   - kg         | 217×171×200   217×171×200 mm | 1   - pc           |
| Warranty    | Norms         |                            |                              |                    |
| 2/5 years * | EN 1253-1     |                            |                              |                    |