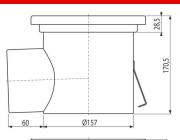

#### Order number, Logistic information

|             |               | Weight                     | Dimensions                   | Quantity           |
|-------------|---------------|----------------------------|------------------------------|--------------------|
| Code        | EAN           | (piece   packing   palett) | (piece   packing)            | (packing   palett) |
| APR4-1121   | 8595580573447 | 3,75   3,75   - kg         | 217×171×200   217×171×200 mm | 1   - pc           |
| Warranty    | Norms         |                            |                              |                    |
| 2/5 years * | EN 1253-1     |                            |                              |                    |