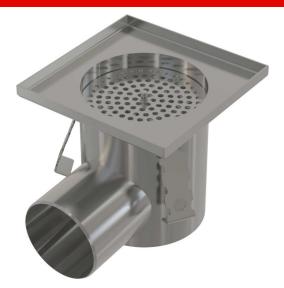

## **APR3-1120**

Industrial point drain 150×150, stainless steel AISI 316L

#### Features

- Floor drain material: stainless steel 1.5 mm, DIN 1.4404
- Strong anchoring in concrete with simply adjustable legs and side anchors •
- Adjustable feet
- Industrial drain made of stainless steel (heat treated by pickling and passivation), this process guarantees that the stainless steel even after several years keeps its properties and reliable operation

#### High flow rate

- Scope of supply
- Strainer to capture the dirt
- Adjustable feet 4 pcs
- Sealings 1 pc
- Floor drain
- Odour trap