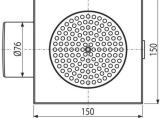

#### Order number, Logistic information

| Code      | EAN           | Weight<br>(piece   packing   palett) | Dimensions<br>(piece   packing) | Quantity<br>(packing   palett) |
|-----------|---------------|--------------------------------------|---------------------------------|--------------------------------|
| APR3-1120 | 8595580573546 | 2,16   2,16   - kg                   | 150×150×170   150×150×170 mm    | 1   - pc                       |
| Warranty  | Norms         |                                      |                                 |                                |