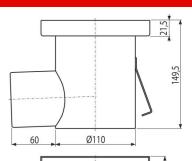

#### Order number, Logistic information

| Code      | EAN           | Weight<br>(piece   packing   palett) | Dimensions<br>(piece   packing) | Quantity<br>(packing   palett) |
|-----------|---------------|--------------------------------------|---------------------------------|--------------------------------|
| APR3-1120 | 8595580573546 | 2,16   2,16   - kg                   | 150×150×170   150×150×170 mm    | 1   - pc                       |
| Warranty  | Norms         |                                      |                                 |                                |

| 2/5 |  |  |  |
|-----|--|--|--|
| _   |  |  |  |

Technical specifications

Wet odour trap 50 mm