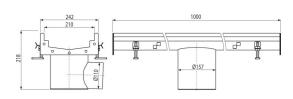

# Order number, Logistic information

| Code          | EAN           | Weight<br>(piece   packing   palett) | Dimensions<br>(piece   packing) | Quantity<br>(packing   palett) |
|---------------|---------------|--------------------------------------|---------------------------------|--------------------------------|
| APR6-1221-210 | 8595580573638 | 7,87   7,87   - kg                   | 218×1000×242   mm               | 1   - pc                       |

# **Technical specifications**

Wet odour trap 50 mm

<sup>\*</sup> For more information about warranty visit https://www.alcadrain.com/warranty.

© 2024 Alcadrain s.r.o | Changes in dimensions and design reserved. | www.alcadrain.com