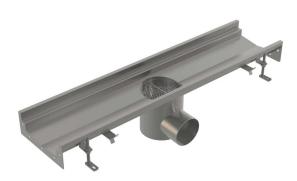

# APR6-1221-210

Industrial point drain with box inlets 250×250-210, stainless steel AISI 316L

#### **Features**

- The whole system is firmly anchored in concrete by simply adjustable legs and side anchors
- Floor drain material: stainless steel 1.5 mm, DIN 1.4301
- Used sealing ensures a completely watertight joint
- Adjustable height in the range of 85–125 mm
- Industrial drain made of stainless steel (heat treated by pickling and passivation), this process guarantees that the stainless steel even after several years keeps its properties and reliable operation
- High flow rate

# Scope of supply

- Strainer to capture the dirt
- Adjustable feet 4 pcs
- Sealings 1 pc
- Floor drain
- Odour trap