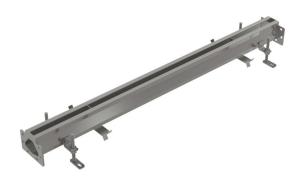

# APR7-0221-20

Industrial slotted drain 1 m, stainless steel AISI 316L

### Features

- Industrial drain length 1 m
- Drain body material: stainless steel 1.5 mm, DIN 1.4404
- Strong anchoring in concrete with simply adjustable legs and side anchors
- Used sealing ensures a completely watertight joint
- The width of the inlet slot is 20 mm
- Easy and simple installation
- Adjustable height in the range of 85–125 mm
- Industrial slotted drain made of stainless steel (heat treated by pickling and passivation), this process guarantees that the stainless steel even after several years keeps its properties and reliable operation

## Scope of supply

- Adjustable feet 4 pcs
- Industrial slotted drain
- Sealings 1 pc