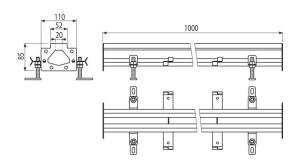

### Features

- Industrial drain length 1 m
- Drain body material: stainless steel 1.5 mm, DIN 1.4404
- Strong anchoring in concrete with simply adjustable legs and side anchors
- Used sealing ensures a completely watertight joint
- The width of the inlet slot is 20 mm
- Easy and simple installation
- Adjustable height in the range of 85–125 mm
- Industrial slotted drain made of stainless steel (heat treated by pickling and passivation), this process guarantees that the stainless steel even after several years keeps its properties and reliable operation

#### Order number, Logistic information

| Code         | EAN           | Weight<br>(piece   packing   palett) | Dimensions (piece   packing) | Quantity<br>(packing   palett) |
|--------------|---------------|--------------------------------------|------------------------------|--------------------------------|
| APR7-0221-20 | 8595580573645 | 3,87   3,87   - kg                   | 1000×110×85   mm             | 1   - pc                       |