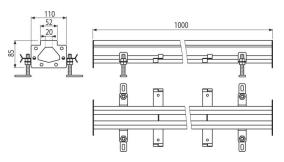

#### Features

- Industrial drain length 1 m
- Drain body material: stainless steel 1.5 mm, DIN 1.4301
- Strong anchoring in concrete with simply adjustable legs and side anchors
- Used sealing ensures a completely watertight joint
- The width of the inlet slot is 20 mm
- Easy and simple installation
- Adjustable height in the range of 85–125 mm
- Industrial slotted drain made of stainless steel (heat treated by pickling and passivation), this process guarantees that the stainless steel even after several years keeps its properties and reliable operation

#### Order number, Logistic information

|              |               | Weight                     | Dimensions        | Quantity           |
|--------------|---------------|----------------------------|-------------------|--------------------|
| Code         | EAN           | (piece   packing   palett) | (piece   packing) | (packing   palett) |
| APR7-0211-20 | 8595580573652 | 3,87   3,87   - kg         | 1000×110×85   mm  | 1   - pc           |
| Warranty     | Norms         |                            |                   |                    |