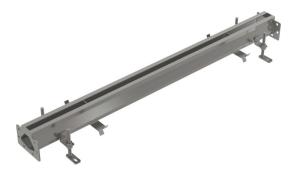

## APR7-0211-20

Industrial slotted drain 1 m, stainless steel AISI 304

#### Features

- Industrial drain length 1 m
- Drain body material: stainless steel 1.5 mm, DIN 1.4301
- Strong anchoring in concrete with simply adjustable legs and side anchors
- Used sealing ensures a completely watertight joint
- The width of the inlet slot is 20 mm
- Easy and simple installation
- Adjustable height in the range of 85–125 mm
- Industrial slotted drain made of stainless steel (heat treated by pickling and passivation), this process guarantees that the stainless steel even after several years keeps its properties and reliable operation

### Scope of supply

- Adjustable feet 4 pcs
- Industrial slotted drain
- Sealings 1 pc