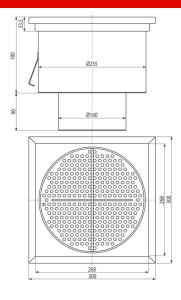

#### Order number, Logistic information

|             |               | Weight                     | Dimensions                   | Quantity           |
|-------------|---------------|----------------------------|------------------------------|--------------------|
| Code        | EAN           | (piece   packing   palett) | (piece   packing)            | (packing   palett) |
| APR5-2121   | 8595580573676 | 6,35   6,35   - kg         | 300×300×270   300×300×270 mm | 1   - pc           |
| Warranty    | Norms         |                            |                              |                    |
| 2/5 years * | EN 1253-1     |                            |                              |                    |

Technical specifications

Wet odour trap 50 mm