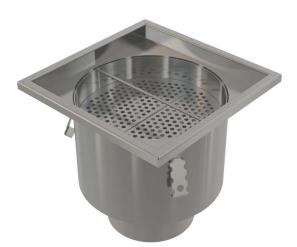

# APR5-2121

Industrial point drain 300×300, stainless steel AISI 316L

#### Features

- Floor drain material: stainless steel 1.5 mm, DIN 1.4404
- Strong anchoring in concrete with simply adjustable legs and side anchors
- Easy cleaning and maintenance
- Adjustable feet
- Industrial drain made of stainless steel (heat treated by pickling and passivation), this process guarantees that the stainless steel even after several years keeps its properties and reliable operation

## High flow rate

- Scope of supply
- Strainer for dirt
  Adjustable feet 4 p
- Adjustable feet 4 pcsSealings 1 pc
- Sealings 1 pcFloor drain
- Floor drainOdour trap