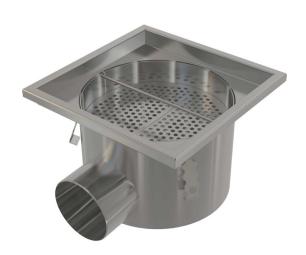

### Industrial point drain 300×300, stainless steel AISI 304

#### **Features**

- Floor drain material: stainless steel 1.5 mm, DIN 1.4301
- Strong anchoring in concrete with simply adjustable legs and side anchors
- Adjustable feet
- Industrial drain made of stainless steel (heat treated by pickling and passivation), this process guarantees that the stainless steel even after several years keeps its properties and reliable operation

#### Scope of supply

- Strainer to capture the dirt
- Adjustable feet 4 pcs
- Sealings 1 pc
- Floor drainOdour trap
- Order number Logistic informa

| Order number, Logistic information |               |                            |                              |                    |
|------------------------------------|---------------|----------------------------|------------------------------|--------------------|
|                                    |               | Weight                     | Dimensions                   | Quantity           |
| Code                               | EAN           | (piece   packing   palett) | (piece   packing)            | (packing   palett) |
| APR5-1111                          | 8595580573706 | 6,21   6,21   - kg         | 315×180×300   315×180×300 mm | 1   - pc           |