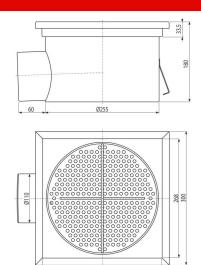

#### Scope of supply

- Strainer to capture the dirt
- Adjustable feet 4 pcs
- Sealings 1 pc
- Floor drainOdour trap
- Order number Logistic informa

| Order number, Logistic information |               |                            |                              |                    |
|------------------------------------|---------------|----------------------------|------------------------------|--------------------|
|                                    |               | Weight                     | Dimensions                   | Quantity           |
| Code                               | EAN           | (piece   packing   palett) | (piece   packing)            | (packing   palett) |
| APR5-1111                          | 8595580573706 | 6,21   6,21   - kg         | 315×180×300   315×180×300 mm | 1   - pc           |

# Technical specifications Wet odour trap 50 mm

<sup>\*</sup> For more information about warranty visit https://www.alcadrain.com/warranty. © 2024 Alcadrain s.r.o | Changes in dimensions and design reserved. | www.alcadrain.com